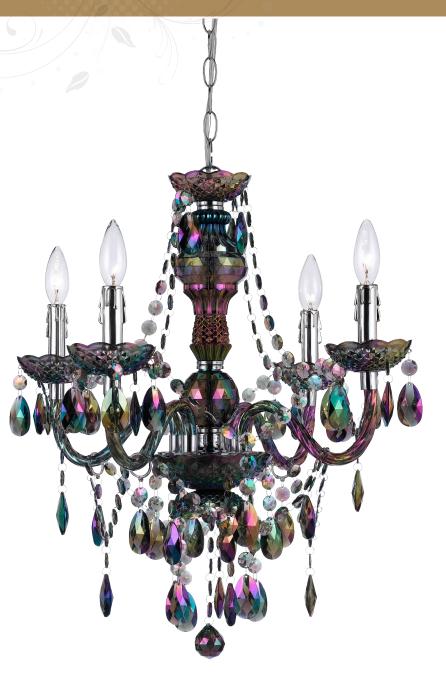

## 9001-4H

Naples Collection/ Iridescent Smoke 4-60W Candle Base Mini Chandelier, 23.5"H × 21.5"D

The AF Lighting 9001-4H Naples Four Light Mini Chandelier is great to use in any décor to bring that pop of color and fun crafted in cut plastic our 4-light mini. Part of the Elements series, it comes with a swag kit or can also be hardwired if needed. Dripping with lots of teardrops and beads making this a fun item in your décor. Due to hand-crafting, no two are alike. Poly fabric clip on shades (8528-4S) in white sold separately. Some assembly required.

- •Brings a pop of color and fun
- •Four 60W candle bases
- •Swag kit included
- Hard-wired or plug in optionsDripping with teardrops and beads
- •Some assembly required
- •Due to hand-crafting, no two are alike
- •Poly fabric clip on shades (8528-4S) in white sold separately
- Elements series
- •Adjustable height
- •10 ft. chain included
- •Canopy size: 5" x 1"
- •Line on/off switch
- •UL listed