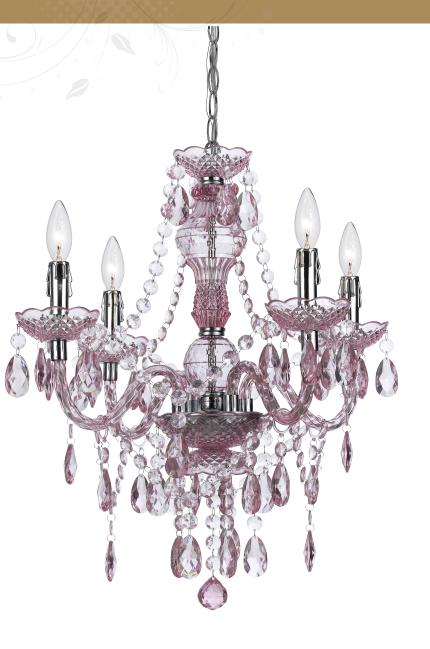

## elements Series

**8683-4H** (*Light Pink*)

Naples

4-60W Candle Base Mini Chandelier, 23.5"H  $\times$  21.5"D

The AF Lighting 8683-4H Naples Four Light Mini Chandelier is great to use in any décor to bring that pop of color and fun crafted in cut plastic our 4-light mini. Part of the Elements series, it comes with a swag kit, and it can also be hardwired if needed. Dripping with lots of teardrops and beads making this a fun item in your décor. Due to hand-crafting, no two are alike. Poly fabric clip on shades (8528-4S) in white sold separately. Some assembly required.

- •Brings a pop of color and fun
- •Four 60W candle bases (bulbs not included)
- Swag kit included
- •Hard-wired or plug in options
- •Dripping with teardrops and beads
- •Some assembly required
- •Due to hand-crafting, no two are alike
- •Poly fabric clip on shades (8528-4S) in white sold separately
- •Elements series
- •Line on/off switch
- Adjustable height
- •10 ft. chain included
- •Canopy size 5" x 1"
- •UL listed