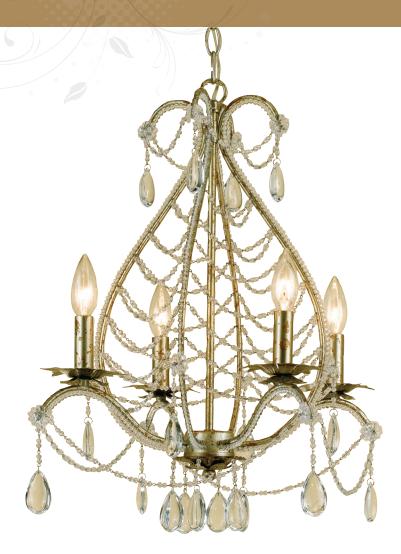

## 7008-4H Belinda

4-60W Candle Base Mini Chandelier, 19"H × 22"D

The AF Lighting 7008-4H Belinda Mini Chandelier features soft gold with clear glass accents. This traditional style chandelier uses four 60 watt candle base bulbs (not included) and includes a swag kit, on/off switch and hard-wire option. Due to hand-crafting no two are alike. Assembly required.

- •Soft gold finish
- •Clear glass accents •Traditional style
- •Four 60 watt candle base bulbs (not included)
- •Line on/off switch
- •Hardware included
- Hard-wire optionDue to hand-crafting no two are alike
- •Assembly required
- •Elelements series
- •Adjustable height
- •10 ft. of chain included
- •Canopy size: 5"
- •UL listed