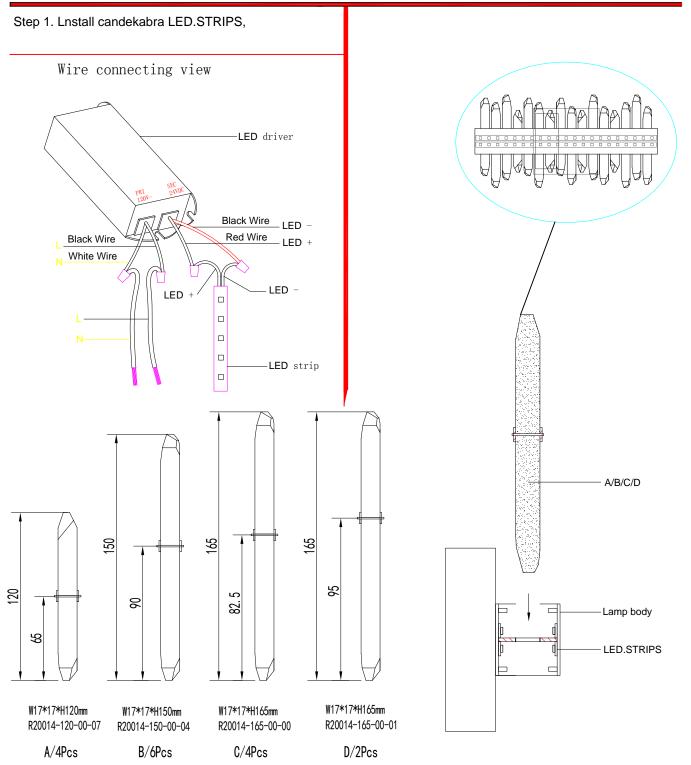

Assembly & Installation Instructions for: 032720-010-FR001 LED.STRIPS Wall lamp

BY KALCO LIGHTING

Customer Service :(702)361-4345,(800)525-2655,customer.service@kalco.com

WARMING - TO REDUCE THE RISK OF FIRE OR INJURY: