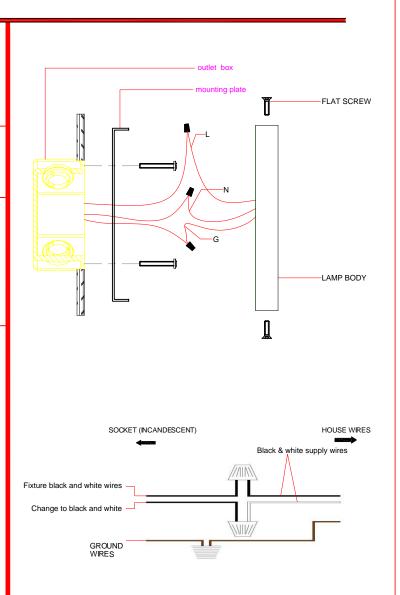

## Fixture Assembly

- Step 2. Fasten 2 (state specification of screw ) into mounting plate so that they extend away from wall when mounting plate is installed
- Step 3. Attach the mounting plate to outlet box with sorews
- Step 4. Refer to wiring diagram. Splice the ribbed side of fixture cord to the white supply wire from outlet box with wire connector. Splice the smooth side of the fixture cord to black supply wire from outlet box with wire connector
- Step 5. Carefully tuck in all wires Attach the backplate with the mounting screw on the crossbar.Secure fixture with shell hnobs.