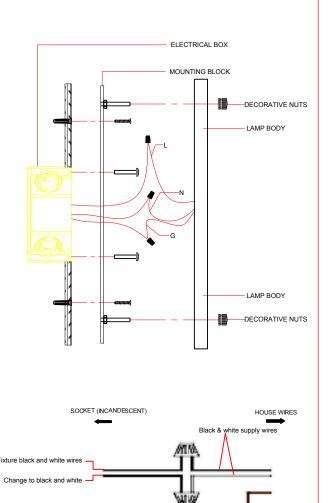

### **Fixture Assembly**

Step 4. Fasten 2 (state specification of screw) into mounting plate so that they extend away from wall when mounting plate is installed

Step 5. Attach the mounting plate to outlet box with sorews

Step 6. Refer to wiring diagram. Splice the ribbed side of fixture cord to the white supply wire from outlet box with wire connector. Splice the smooth side of the fixture cord to black supply wire from outlet box with wire connector

Step 7. Carefully tuck in all wires Attach the backplate with the mounting screw on the crossbar. Secure fixture with shell hnobs.

GROUND WIRES