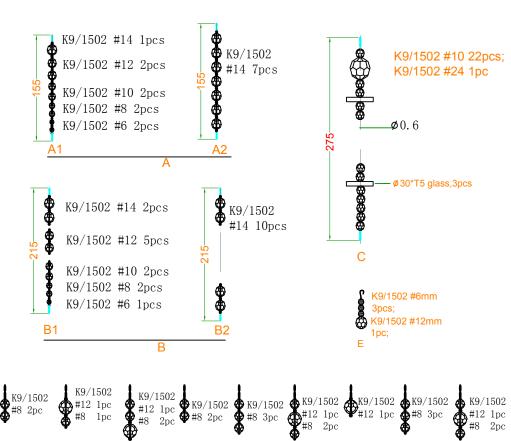

## **ATTENTION**

- Take all crystal or glass parts carefully from carton, then put them on a clean cloth.
- 2. Start hanging crystals from bottom center to top of fixture in an alphabetical order as shown in diagram

#12 1pc #8 1pc

D4

D5

D2

₩ K9/1502

D10

#12 1pc #8 1pc

D7

D8