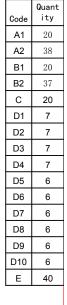

## **ATTENTION**

- Take all crystal or glass parts carefully from carton, then put them on a clean cloth.
- 2. Start hanging crystals from bottom center to top of fixture in an alphabetical order as shown in diagram

#12 1pc #8 1pc

D4

D5

D2

₩ K9/1502

D10

#12 1pc #8 1pc

D7

D8