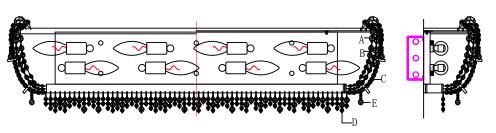

## **ATTENTION**

- Take all crystal or glass parts carefully from carton, then put them on a clean cloth.
- 2. Start hanging crystals from bottom center to top of fixture in an alphabetical order as shown in diagram

#12 1pc #8 1pc

D4

D5

D2

₩ K9/1502

D10

#12 1pc #8 1pc

D7

D8