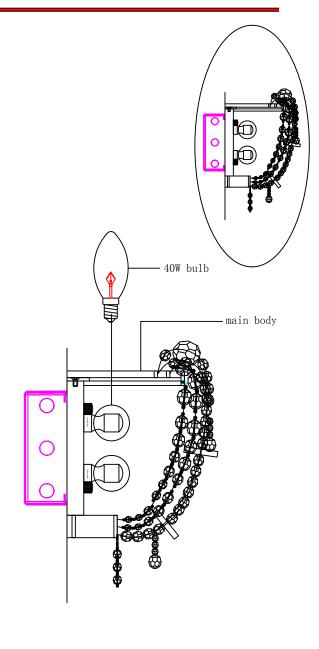

#### Fixtur e Assembly

- Step 1. Place mount mounting and wiring steps before crystal installation step
- Step 2. Assemble glass tray to the lamp body as shown, Align holes in glass tray with holes in fixture and secure glass tray to fixture using headless screw
- Step 3. Lnstall candelabra bulbs bulb,do not use bulbs that exceeds 60W

### **Fixture Assembly**

Step 4. Fasten 2 (state specification of screw) into mounting plate so that they extend away from wall when mounting plate is installed

Step 5. Attach the mounting plate to outlet box with sorews

Step 6. Refer to wiring diagram. Splice the ribbed side of fixture cord to the white supply wire from outlet box with wire connector. Splice the smooth side of the fixture cord to black supply wire from outlet box with wire connector

Step 7. Carefully tuck in all wires Attach the backplate with the mounting screw on the crossbar. Secure fixture with shell hnobs.

GROUND WIRES