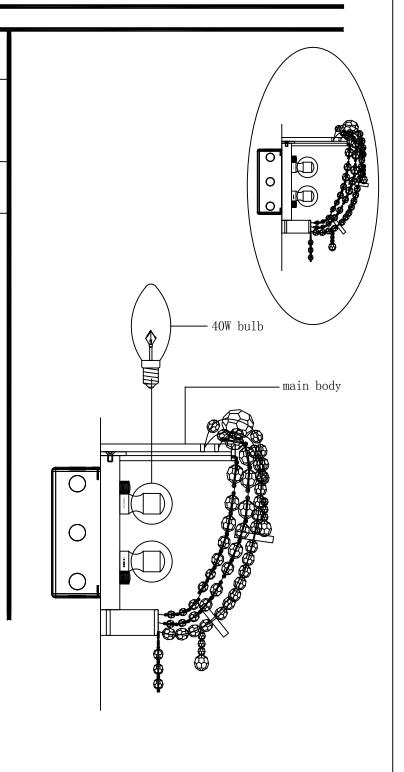

#### **Fixture Assembly**

Step 4. Fasten 2 (state specification of screw) into mounting plate so that they extend away from wall when mounting plate is installed

Step 5. Attach the mounting plate to outlet box with sorews

Step 6. Refer to wiring diagram.

Splice the ribbed side of fixture cord to the white supply wire from outlet box with wire connector. Splice the smooth side of the fixture cord to black supply wire from outlet box with wire connector.

Step 7. Carefully tuck in all wires Attach the backplate with the mounting screw on the crossbar. Secure fixture with shell hnobs.

\\\\\/

Change to black and white

GROUND WIRES