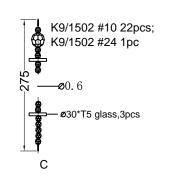

## **ATTENTION**

- Take all crystal or glass parts carefully from carton, then put them on a clean cloth.
- Start hanging crystals from bottom center to top of fixture in an alphabetical order as shown in diagram

Α

K9/1502 #14 2pcs
K9/1502 #12 5pcs
K9/1502 #10 2pcs
K9/1502 #8 2pcs
K9/1502 #6 1pcs
B1
B2

K9/1502 #6mm 3pcs; K9/1502 #12mm 1pc;

<D1 in turn D10>

|      | Quant |
|------|-------|
| Code | ity   |
| A1   | 20    |
| A2   | 25    |
| B1   | 20    |
| B2   | 24    |
| С    | 14    |
| D1   | 5     |
| D2   | 5     |
| D3   | 5     |
| D4   | 5     |
| D5   | 5     |
| D6   | 5     |
| D7   | 5     |
| D8   | 5     |
| D9   | 4     |
| D10  | 4     |
| Е    | 30    |