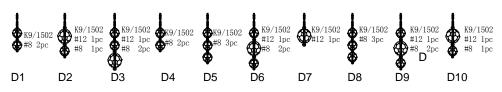

## **ATTENTION**

- Take all crystal or glass parts carefully from carton, then put them on a clean cloth.
- Start hanging crystals from bottom center to top of fixture in an alphabetical order as shown in diagram

Α

K9/1502 #14 2pcs
K9/1502 #12 5pcs
K9/1502 #10 2pcs
K9/1502 #8 2pcs
K9/1502 #6 1pcs
B1
B2

K9/1502 #6mm 3pcs; K9/1502 #12mm 1pc;

<D1 in turn D10>

|      | Quant |
|------|-------|
| Code | ity   |
| A1   | 20    |
| A2   | 25    |
| B1   | 20    |
| B2   | 24    |
| С    | 14    |
| D1   | 5     |
| D2   | 5     |
| D3   | 5     |
| D4   | 5     |
| D5   | 5     |
| D6   | 5     |
| D7   | 5     |
| D8   | 5     |
| D9   | 4     |
| D10  | 4     |
| Е    | 30    |