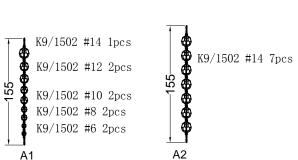

Α

K9/1502 #14 2pcs
K9/1502 #12 5pcs
K9/1502 #10 2pcs
K9/1502 #8 2pcs
K9/1502 #6 1pcs
B1
B2

K9/1502 #6mm 3pcs; K9/1502 #12mm 1pc;

<D1 in turn D10>

|      | Quant |
|------|-------|
| Code | ity   |
| A1   | 20    |
| A2   | 25    |
| B1   | 20    |
| B2   | 24    |
| С    | 14    |
| D1   | 5     |
| D2   | 5     |
| D3   | 5     |
| D4   | 5     |
| D5   | 5     |
| D6   | 5     |
| D7   | 5     |
| D8   | 5     |
| D9   | 4     |
| D10  | 4     |
| Е    | 30    |