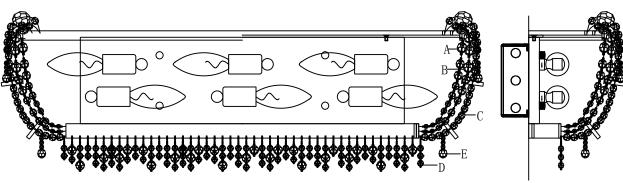

## **ATTENTION**

- Take all crystal or glass parts carefully from carton, then put them on a clean cloth.
- Start hanging crystals from bottom center to top of fixture in an alphabetical order as shown in diagram

Α

K9/1502 #14 2pcs
K9/1502 #12 5pcs
K9/1502 #10 2pcs
K9/1502 #8 2pcs
K9/1502 #6 1pcs
B1
B2

K9/1502 #6mm 3pcs; K9/1502 #12mm 1pc;

<D1 in turn D10>

|      | Quant |
|------|-------|
| Code | ity   |
| A1   | 20    |
| A2   | 25    |
| B1   | 20    |
| B2   | 24    |
| С    | 14    |
| D1   | 5     |
| D2   | 5     |
| D3   | 5     |
| D4   | 5     |
| D5   | 5     |
| D6   | 5     |
| D7   | 5     |
| D8   | 5     |
| D9   | 4     |
| D10  | 4     |
| Е    | 30    |