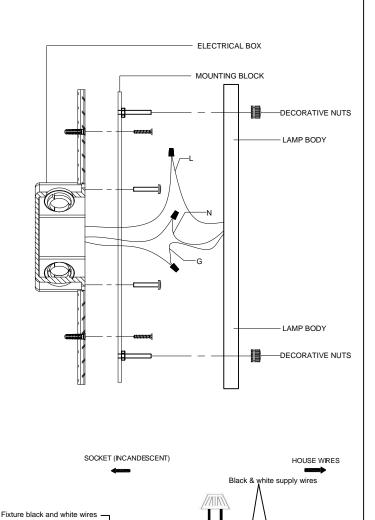

#### **Fixture Assembly**

Step 4. Fasten 2 (state specification of screw) into mounting plate so that they extend away from wall when mounting plate is installed

Step 5. Attach the mounting plate to outlet box with sorews

Step 6. Refer to wiring diagram.

Splice the ribbed side of fixture cord to the white supply wire from outlet box with wire connector. Splice the smooth side of the fixture cord to black supply wire from outlet box with wire connector.

Step 7. Carefully tuck in all wires Attach the backplate with the mounting screw on the crossbar. Secure fixture with shell hnobs.

\\\\\/

Change to black and white

GROUND WIRES