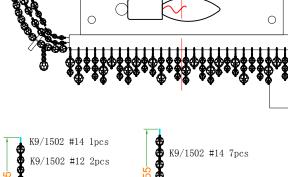

# **ATTENTION**

- Take all crystal or glass parts carefully from carton, then put them on a clean cloth.
- Start hanging crystals from bottom center to top of fixture in an alphabetical order as shown in diagram

| 0 |                |
|---|----------------|
| 0 |                |
| 0 |                |
|   |                |
|   | <b>₩ &amp;</b> |
|   |                |

| Code | ity |
|------|-----|
| A1   | 20  |
| A2   | 13  |
| B1   | 20  |
| B2   | 12  |
| С    | 10  |
| D1   | 3   |
| D2   | 3   |
| D3   | 3   |
| D4   | 3   |
| D5   | 3   |
| D6   | 3   |
| D7   | 3   |
| D8   | 3   |
| D9   | 3   |
| D10  | 3   |
| E    | 20  |
|      |     |