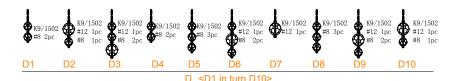

# **ATTENTION**

- Take all crystal or glass parts carefully from carton, then put them on a clean cloth.
- Start hanging crystals from bottom center to top of fixture in an alphabetical order as shown in diagram

| 0 |                |
|---|----------------|
| 0 |                |
| 0 |                |
|   |                |
|   | <b>₩ &amp;</b> |
|   |                |

| Code | ity |
|------|-----|
| A1   | 20  |
| A2   | 13  |
| B1   | 20  |
| B2   | 12  |
| С    | 10  |
| D1   | 3   |
| D2   | 3   |
| D3   | 3   |
| D4   | 3   |
| D5   | 3   |
| D6   | 3   |
| D7   | 3   |
| D8   | 3   |
| D9   | 3   |
| D10  | 3   |
| E    | 20  |
|      |     |