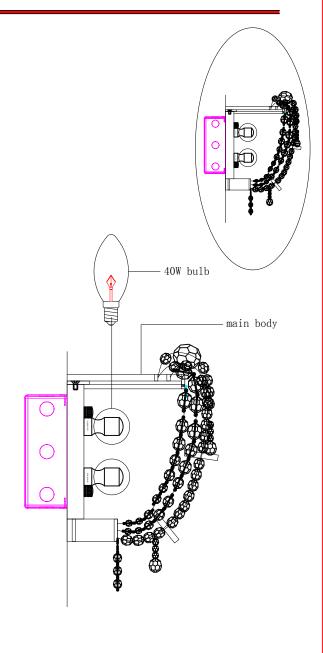

## **Fixture Assembly**

- Step 1. Place mount mounting and wiring steps before crystal installation step
- Step 2. Assemble glass tray to the lamp body as shown, Align holes in glass tray with holes in fixture and secure glass tray to fixture using headless screw
- Step 3. Lnstall candelabra bulbs bulb,do not use bulbs that exceeds 60W

# **Fixture Assembly**

Step 4. Fasten 2 (state specification of screw ) into mounting plate so that they extend away from wall when mounting plate is installed

Step 5. Attach the mounting plate to outlet box with sorews

Step 6. Refer to wiring diagram.

Splice the ribbed side of fixture cord to the white supply wire from outlet box with wire connector. Splice the smooth side of the fixture cord to black supply wire from outlet box with wire connector

Step 7. Carefully tuck in all wires Attach the backplate with the mounting screw on the crossbar. Secure fixture with shell hnobs.