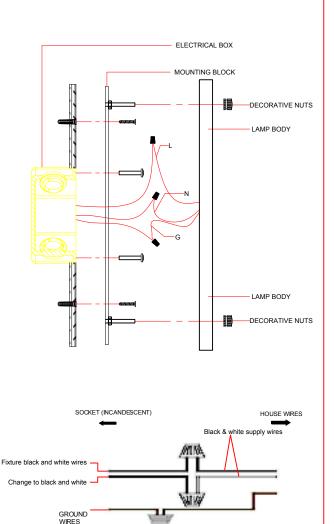

# **Fixture Assembly**

Step 4. Fasten 2 (state specification of screw ) into mounting plate so that they extend away from wall when mounting plate is installed

Step 5. Attach the mounting plate to outlet box with sorews

Step 6. Refer to wiring diagram.

Splice the ribbed side of fixture cord to the white supply wire from outlet box with wire connector. Splice the smooth side of the fixture cord to black supply wire from outlet box with wire connector

Step 7. Carefully tuck in all wires Attach the backplate with the mounting screw on the crossbar. Secure fixture with shell hnobs.