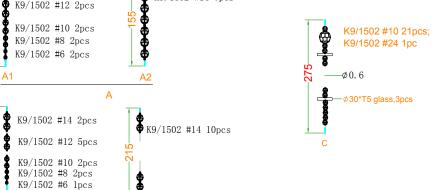

# **ATTENTION**

- Take all crystal or glass parts carefully from carton, then put them on a clean cloth.
- Start hanging crystals from bottom center to top of fixture in an alphabetical order as shown in diagram

| 0 |                |
|---|----------------|
| 0 |                |
| 0 |                |
|   |                |
|   | <b>₩ &amp;</b> |
|   |                |

| Code | ity |
|------|-----|
| A1   | 20  |
| A2   | 13  |
| B1   | 20  |
| B2   | 12  |
| С    | 10  |
| D1   | 3   |
| D2   | 3   |
| D3   | 3   |
| D4   | 3   |
| D5   | 3   |
| D6   | 3   |
| D7   | 3   |
| D8   | 3   |
| D9   | 3   |
| D10  | 3   |
| E    | 20  |
|      |     |