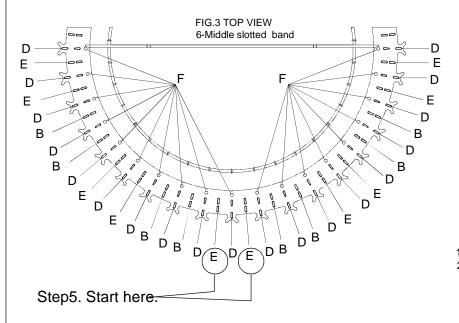

Step5. Refer to FIG.1B on top right and start installing 2 crystals (E) on center of Middle slotted band as shown below in FIG.3 Make pattern as shown from center to right then from center to left: install 2 crystals (B) and 2 (D), then 2 (E) and 2 (D) then repeat.