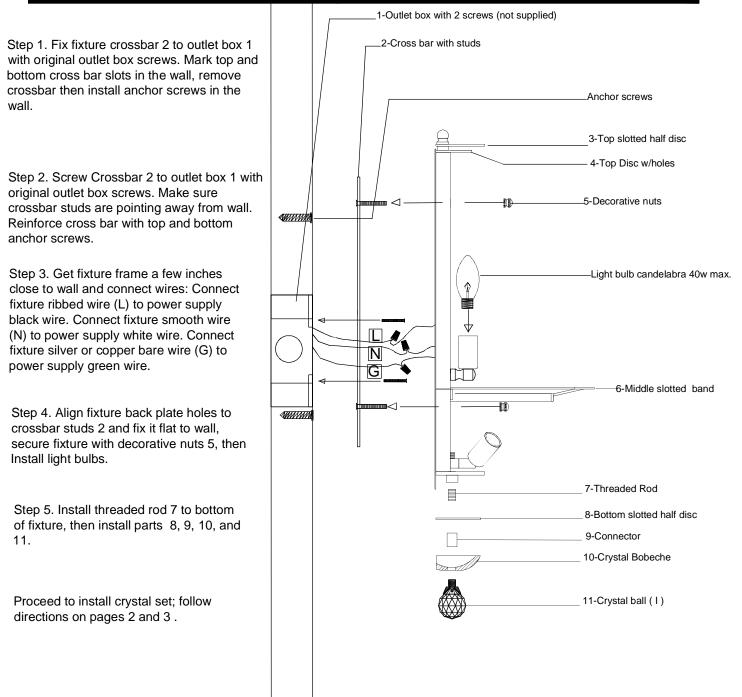

# FRAME INSTALLATION

Assembly & Installation Instructions for:

020521-010-FR001 3-Light wall lamp

# Assembly & Installation Instructions for:

020521-010-FR001 3-Light wall lamp