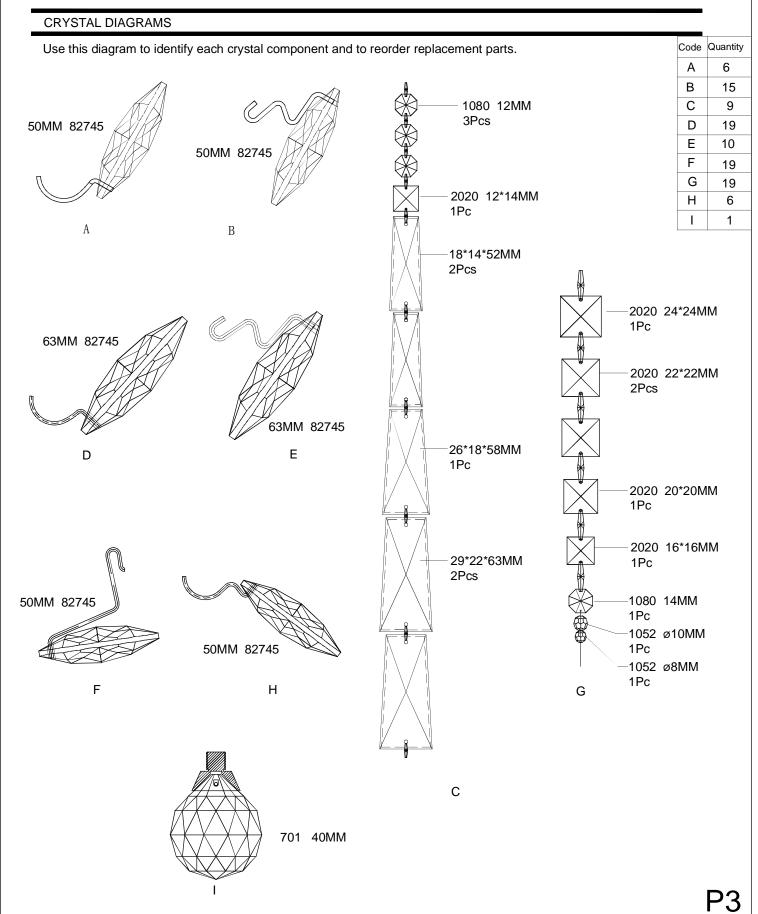

## TRIMMING INSTRUCTIONS:

Step1. Carefully unpack all parts from carton, unwrap the crystals, lay them down on a clean soft cloth. Identify and organize crystals as shown in page 3.

Step2. Install crystal strands (C) first hung Thinner side of strand to top ring then to Middle ring.

Step3. Install crystal strands (G) first hung Thicker side of strand to Middle ring then to bottom.

Step4. Refer to fig.1B on top right and install crystals (B) to top slotted half disc 3. Then install crystal (A) following FIG.2 top view pattern.

Step5. Refer to FIG.1B on top right and start installing 2 crystals (E) on center of Middle slotted band as shown below in FIG.3 Make pattern as shown from center to right then from center to left: install 2 crystals (B) and 2 (D), then 2 (E) and 2 (D) then repeat.

Step6. Install all crystals (F) from the back and underneath of middle slotted band.

Step7. Remove parts 11, 10 and 9 to release bottom slotted half disc 8. Install crystals (H) and place it back, install back parts 9, 10, and (1).