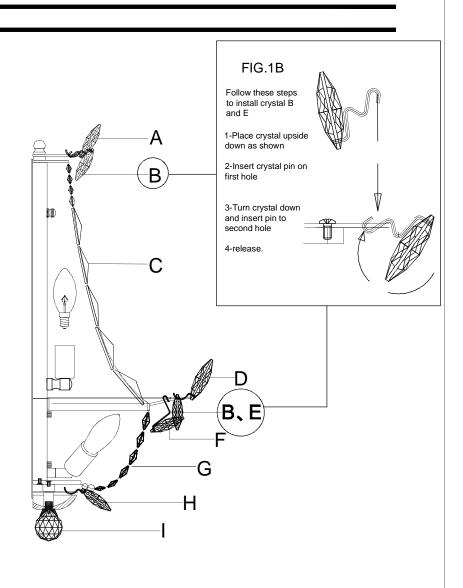

## TRIMMING INSTRUCTIONS:

Step1. Carefully unpack all parts from carton, unwrap the crystals, lay them down on a clean soft cloth. Identify and organize crystals as shown in page 3.

Step2. Install crystal strands (C) first hung Thinner side of strand to top ring then to Middle ring.

Step3. Install crystal strands (G) first hung Thicker side of strand to Middle ring then to bottom.

Step4. Refer to fig.1B on top right and install crystals (B) to top slotted half disc 3. Then install crystal (A) following FIG.2 top view pattern.

Step5. Refer to FIG.1B on top right and start installing 2 crystals (E) on center of Middle slotted band as shown below in FIG.3 Make pattern as shown from center to right then from center to left: install 2 crystals (B) and 2 (D), then 2 (E) and 2 (D) then repeat.

Step6. Install all crystals (F) from the back and underneath of middle slotted band.

Step7. Remove parts 11, 10 and 9 to release bottom slotted half disc 8. Install crystals (H) and place it back, install back parts 9, 10, and (1).