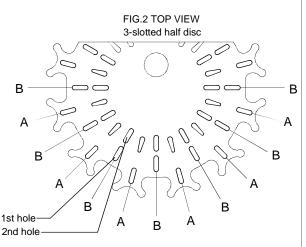

Step3. Install crystal strands (G) first hung Thicker side of strand to Middle ring then to bottom.

Step4. Refer to fig.1B on top right and install crystals (B) to top slotted half disc 3. Then install crystal (A) following FIG.2 top view pattern.