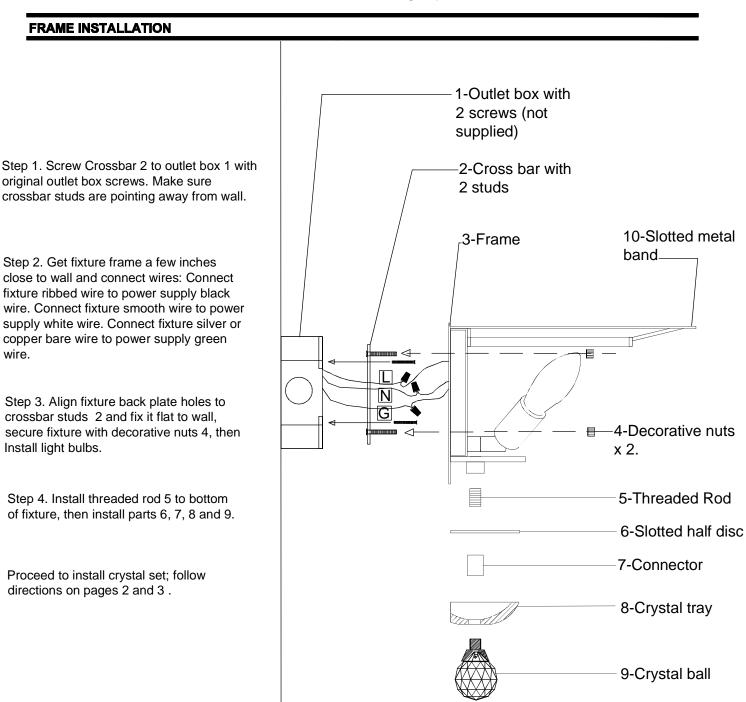

Assembly & Installation Instructions for: 020520-010-FR001 2-Light wall lamp

## Assembly & Installation Instructions for:

020520-010-FR001 2-Light wall lamp