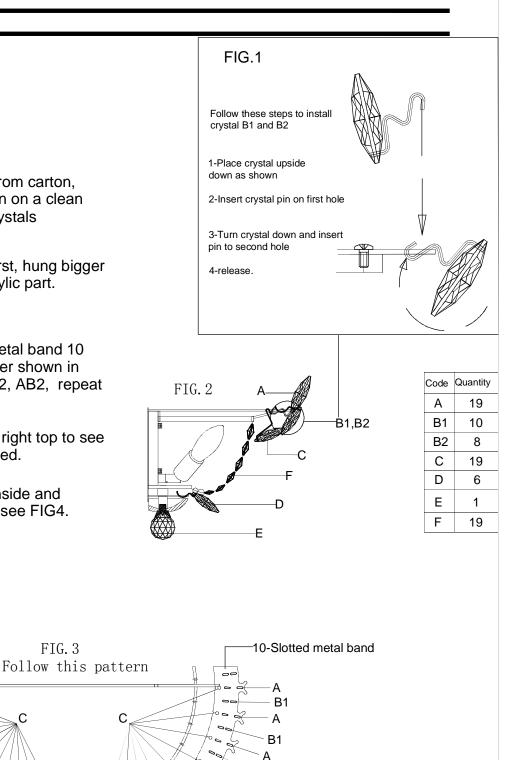

#### Crystal trimming Instructions:

Step1. Carefully unpack all parts from carton, unwrap the crystals, lay them down on a clean soft cloth. Identify and organize crystals according to instructions.

Step2. Install crystal strands (F) first, hung bigger side to top ring then to bottom acrylic part.

Step3. Install crystals to slotted metal band 10 starting from left to right in the order shown in bottom FIG.3 (A, B1, A, B1, A, B2, AB2, repeat pattern until finish).

Step4. Refer to FIG.1 diagram on right top to see how crystals B1 and B2 are installed.

Step4. Install all crystal (C) from inside and underneath of slotted metal band see FIG4.

Turn switch on.

Α

**B1** 

А

Β1 A

B2

A