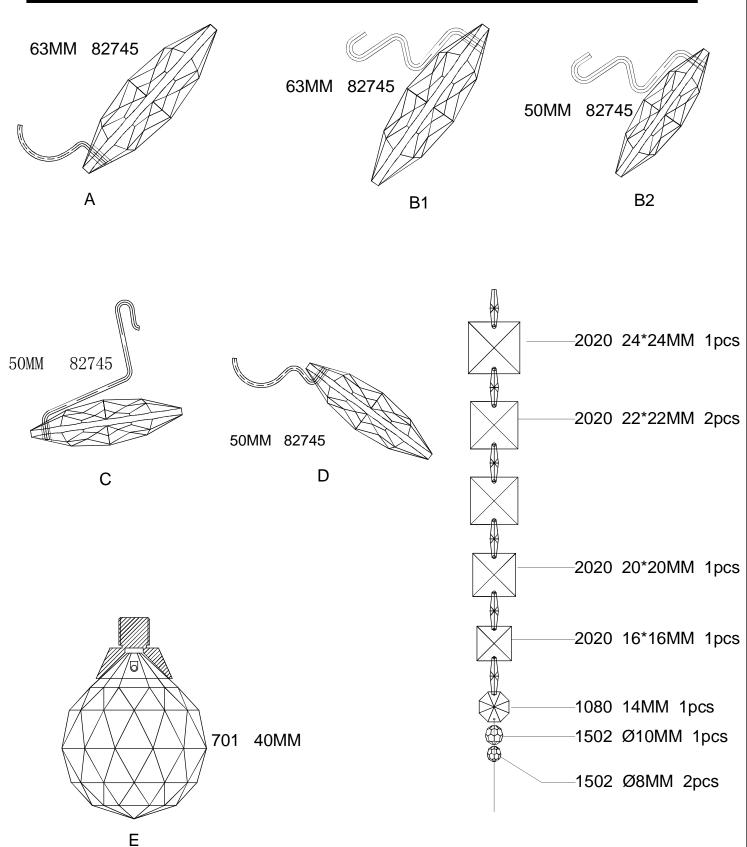

ze crystals according to instructions.

Step2. Install crystal strands (F) first, hung bigger side to top ring then to bottom acrylic part.

Step3. Install crystals to slotted metal band 10 starting from left to right in the order shown in bottom FIG.3 (A, B1, A, B1, A, B2, AB2, repeat pattern until finish).

Step4. Refer to FIG.1 diagram on right top to see how crystals B1 and B2 are installed.

Step4. Install all crystal (C) from inside and underneath of slotted metal band see FIG4.

Turn switch on.

Α

**B1** 

А

Β1 A

B2

A

B2

B1

A

B1

B2

B2



B2

А

B2 A

Β1

A

B1 A

B2



## Assembly & Installation Instructions for:

020520-010-FR001 2-Light wall lamp

## BY KALCO LIGHTING

Customer Service :(702)361-4345,(800)525-2655,customer.service@kalco.com

# CRYSTALS SHAPES AND CODES