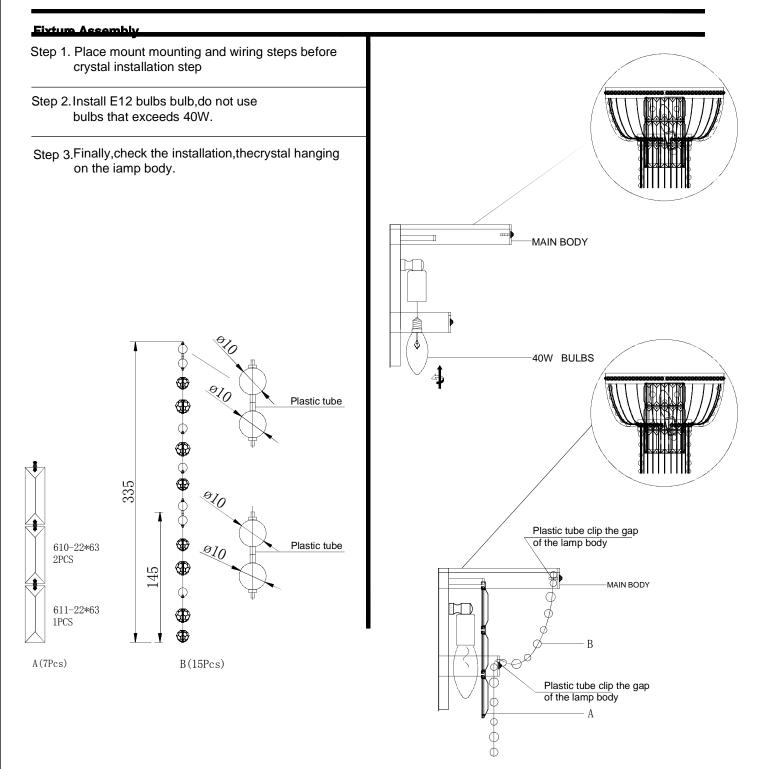

## Eixture Accombly

- Step 4. Fasten 2 (state specification of screw ) into mounting plate so that they extend away from wall when mounting plate is installed
- Step 5. Attach the mounting plate to outlet box with sorews
- Step 6. Refer to wiring diagram. Splice the ribbed side of fixture cord to the white supply wire from outlet box with wire connector. Splice the smooth side of the fixture cord to black supply wire from outlet box with wire connector
- Step 7. Carefully tuck in all wires Attach the backplate with the mounting screw on the crossbar.Secure fixture with shell hnobs.