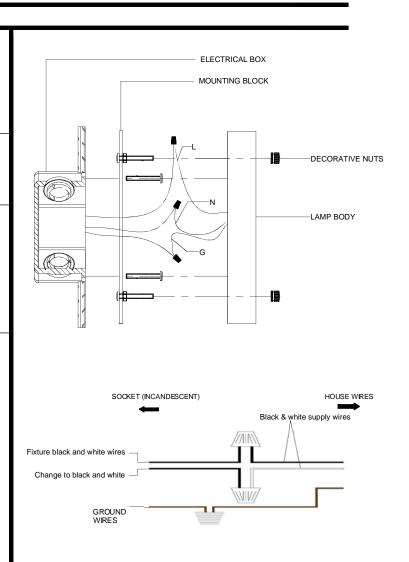

## Eixture Accombly

- Step 4. Fasten 2 (state specification of screw ) into mounting plate so that they extend away from wall when mounting plate is installed
- Step 5. Attach the mounting plate to outlet box with sorews
- Step 6. Refer to wiring diagram. Splice the ribbed side of fixture cord to the white supply wire from outlet box with wire connector. Splice the smooth side of the fixture cord to black supply wire from outlet box with wire connector
- Step 7. Carefully tuck in all wires Attach the backplate with the mounting screw on the crossbar.Secure fixture with shell hnobs.