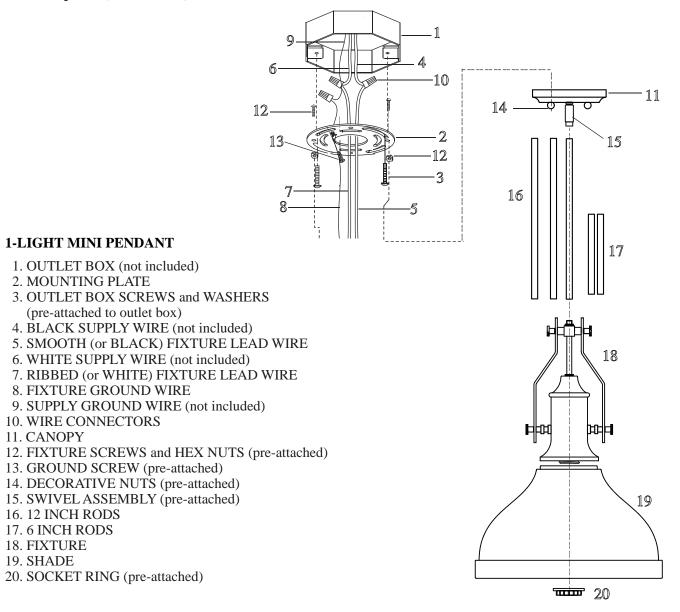

### GENERAL

Remove all parts and hardware from the box and make sure that none are missing by referencing the illustrations provided.